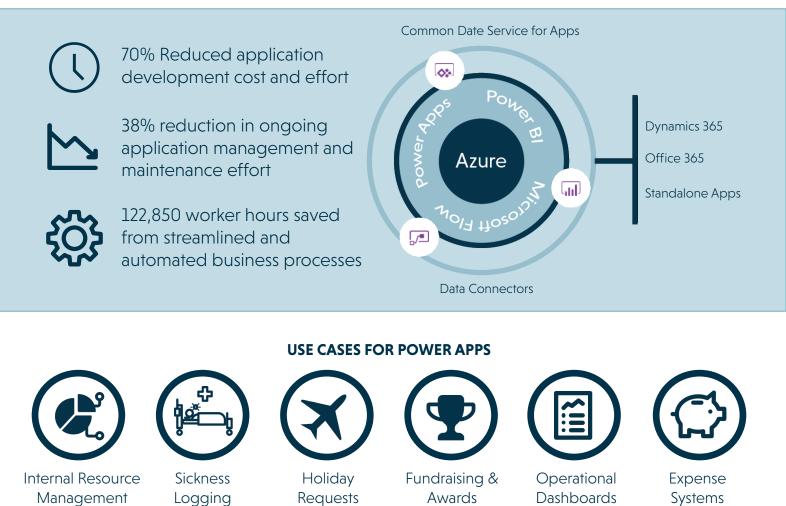

## Produce purpose-built applications and leverage your existing data and information.

Microsoft's Power Platform is a new offering that incorporates several tools to create a platform for not only producing purpose-built applications but also leveraging data and information from other Microsoft tools such as Office 365 including Power BI and Microsoft Flow and also Dynamics 365.

The main component of this Platform is Microsoft Power Apps which is a tool to help organisations build applications quickly and easily in a matter of hours. This tool helps you create bespoke apps, therefore reducing the need for third-party applications. It also has the capability of connecting to custom and legacy systems, whilst integrating seamlessly with the other tools in your environment.