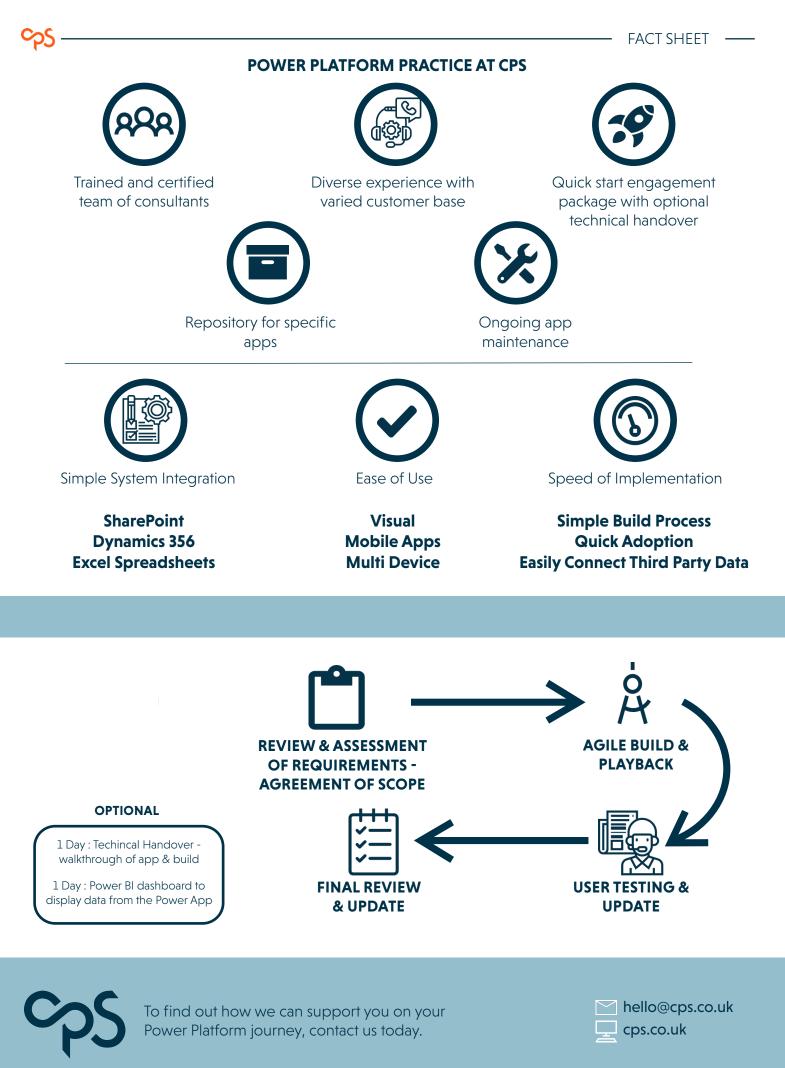

tools to create a platform for not only producing purpose-built applications but also leveraging data and information from other Microsoft tools such as Office 365 including Power BI and Microsoft Flow and also Dynamics 365.

The main component of this Platform is Microsoft Power Apps which is a tool to help organisations build applications quickly and easily in a matter of hours. This tool helps you create bespoke apps, therefore reducing the need for third-party applications. It also has the capability of connecting to custom and legacy systems, whilst integrating seamlessly with the other tools in your environment.



Copyright © 2022 CPS. This document, or any part of it, may not be re produced copied, circulated and / or distributed nor quoted without prior written approval of CPS.



Copyright © 2022 CPS. This document, or any part of it, may not be reproduced copied, circulated, distributed or quoted without prior written approval of CPS.